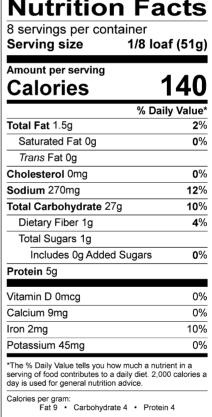

## #4 (Large French Bread)

| UPC #             |             | 0334740100053                        |                                                   |
|-------------------|-------------|--------------------------------------|---------------------------------------------------|
| Case Count        |             | 10 per Bread Sled                    |                                                   |
| Unit Dimension    |             | 29" +/-                              |                                                   |
| Unit Weight       |             | 14.4 oz                              | THEFT I                                           |
| Case Net Weight   |             | N/A                                  |                                                   |
| Case Gross Weight |             | N/A                                  |                                                   |
| TiHi              |             | N/A                                  |                                                   |
| Case Dimension    |             | N/A                                  |                                                   |
| Case Cube         |             | N/A                                  |                                                   |
| Color             |             | 3.75 +/-                             |                                                   |
| SLICED            | Yes         |                                      | Nutrition Fac                                     |
|                   | No          | ✓                                    | 8 servings per container<br>Serving size 1/8 loaf |
|                   |             |                                      | Amount per serving<br>Calories 1                  |
|                   |             |                                      | % Daily                                           |
|                   |             |                                      | Total Fat 1.5g                                    |
| INGREDIE          | ENTS: Enri  | ched unbleached flour (wheat flour   | , malted Saturated Fat 0g                         |
|                   |             | errous sulfate, thiamine mononitrate | , Trans Fat 0g                                    |
| riboflavin        | folic acid) | water contains loss than 2% of so    | where oil Cholesterol Omg                         |